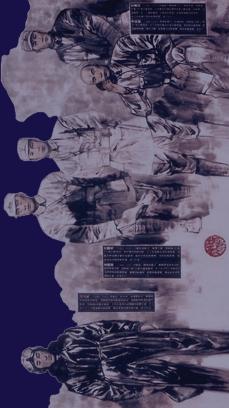

ONE DAY EVENT: HAOQI LONG EPIC 浩氣長流 - This amazing scroll was first unveiled on July 6, 2010 in Chongqing 重度, China and a smaller vinyl replica is touring the U.S. with a one day stop in San Diego. Fifty artists and volunteers worked for eight years to make China's cultural folk scholar Wang Kang's vision of creating a monument for fallen heroes of the Anti-Japanese War and WWII come true. The 1,012 meter scroll depicts 1,400 military martyrs, Chinese and foreign political figures, and civil and common people during the Anti-Japanese War and WWII

**GUEST LECTURER: WANG KANG 王康** - Well known Chinese thinker, philosopher, and organizer of the "Haoqi Long Epic" scroll will discuss the creation of this massive art piece.

FOR MORE INFORMATION OR TO RSVP INFO@SDCHM.ORG • 619 338 9888 SUPPORTED IN PART BY A GRANT FROM THE CITY OF SAN DIEGO COMMISSION FOR ARTS & CULTURE Non Profit Org. US Postage Paid San Diego, CA Permit No. 1298